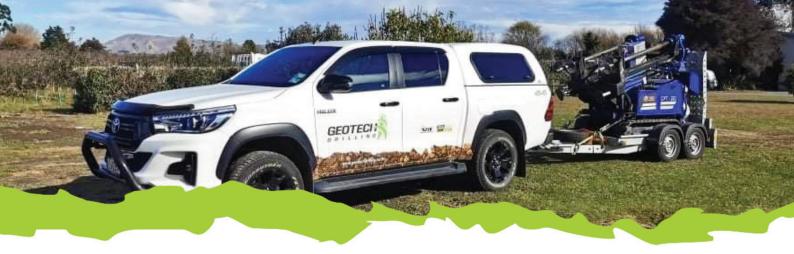

This compact and powerful CPT rig will fit through the tightest of openings but still provide the high pushing power needed to CPT to the depths our clients require.

This rig is transported with a 4wd and trailer keeping costs down.