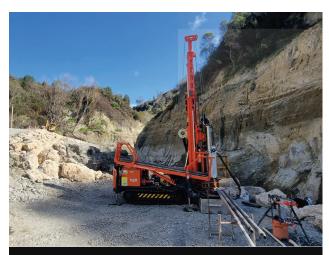

HEIGHT (MAST RAISED): 7.9m

Geotech Drilling offers two 8D core drills, after the success of their original drill in 2018, Geotech purchased another in 2023 to keep their fleet modern and reliable, The 8D is a powerful, versatile core drill despite it's tight access footprint. With remote tramming and rubber tracks it's perfect for big jobs on tight access sites.

## FEATURES

- Small and manoeuvrable rig
- Remote tracking
- Rod rack and safety cage fitted
- 100-150m PQ
- 200-250m HQ
- Auto SPT hammer