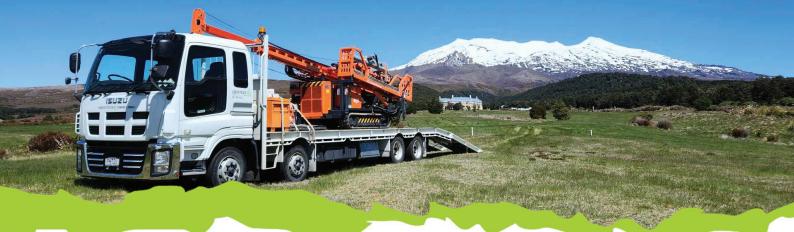

HEIGHT (MAST RAISED): 7.9m

Geotech Drilling offers two 8D core drills, after the success of their original drill in 2018, Geotech purchased another in 2023 to keep their fleet modern and reliable, The 8D is a powerful, versatile core drill despite it's tight access footprint. With remote tramming and rubber tracks it's perfect for big jobs on tight access sites.